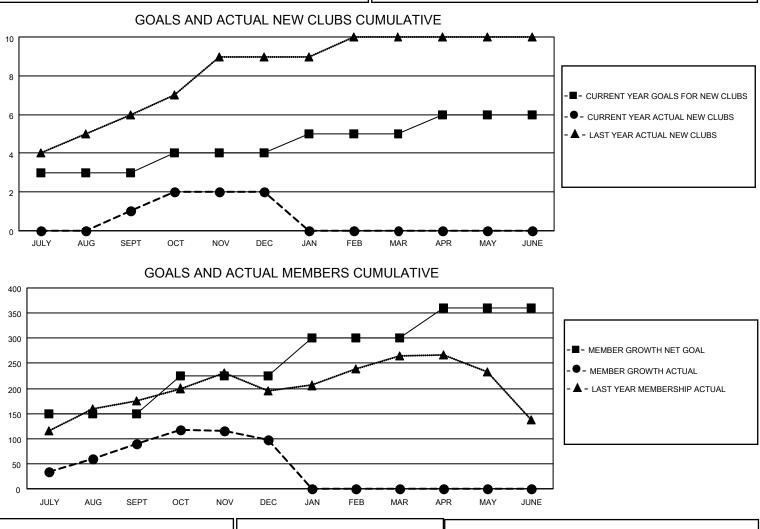

## LOCATION INDIA

District 322 B2

Results as of: 12/31/2022

| Clubs                 |               |           |               | Members               |                          |                         |                                                    |
|-----------------------|---------------|-----------|---------------|-----------------------|--------------------------|-------------------------|----------------------------------------------------|
| RESULTS FOR 2022-2023 |               |           |               | RESULTS FOR 2022-2023 |                          |                         |                                                    |
| QUARTER               | NEW CLUB GOAL | NEW CLUBS | DROPPED CLUBS | QUARTER ME            | EMBER GROWTH NET<br>GOAL | MEMBER GROWTH<br>ACTUAL | DROPPED<br>MEMBERS ACTUAL<br>(including transfers) |
| JULY/AUG/SEPT         | 3             | 1         | 0             | JULY/AUG/SEPT         | 150                      | 132                     | 34                                                 |
| OCT/NOV/DEC           | 1             | 1         | 6             | OCT/NOV/DEC           | 75                       | 115                     | 106                                                |
| JAN/FEB/MAR           | 1             | 0         | 0             | JAN/FEB/MAR           | 75                       | 0                       | 0                                                  |
| APR/MAY/JUNE          | 1             | 0         | 0             | APR/MAY/JUNE          | 60                       | 0                       | 0                                                  |